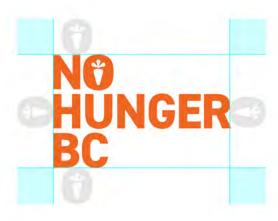

### **Clear Space**

Allow a minimum of 0.25 inches of clear space between the top, bottom and sides of the logo from other text, page edges or graphical elements.