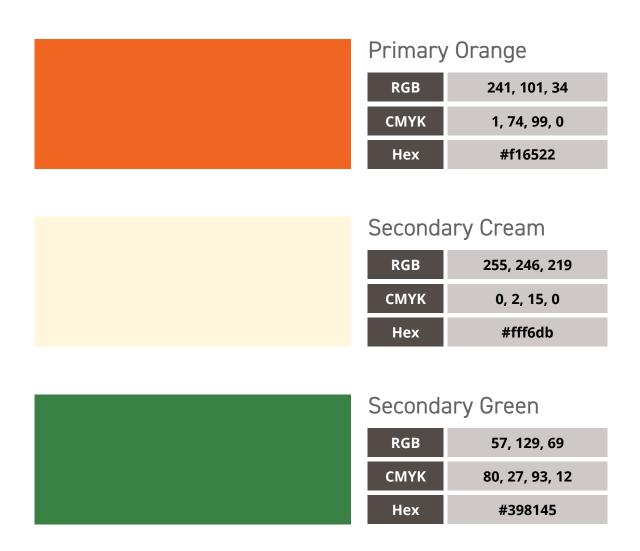

## COLOUR

The colour used for the No Hunger BC logo is primary orange. Secondary colours may be used for graphic material for digital marketing or promotional materials.